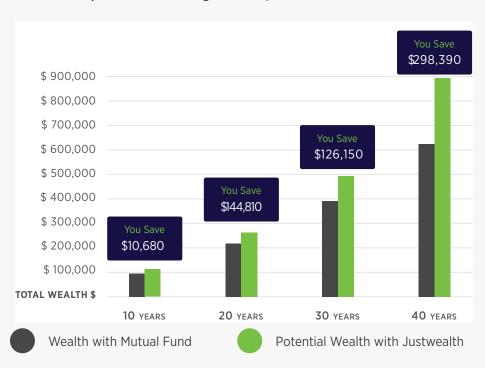

# **Fees Matter:**

Justwealth Total Fee:  $0.60\%^2$ 

Typical Mutual Fund Fee:

 $\overline{\mathbf{2.00}}\%^{3}$ 

Fee Savings with Justwealth: 1.40%

#### Illustrative Impact of Fee Savings on \$30,000 Investment with Justwealth<sup>1</sup>

<sup>1.</sup> Assumes an investment of \$30,000 with annual contributions of \$5,000. Savings reflect rounding.