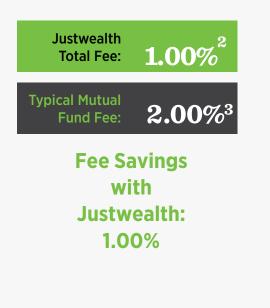

### **Fees Matter:**

### Illustrative Impact of Fee Savings on \$30,000 Investment with Justwealth<sup>1</sup>

1. Assumes an investment of \$30,000 with annual contributions of \$5,000. Savings reflect rounding.

2. Justwealth Total Fee includes discounted management fee of 0.40% + Benecaid Referral Fee of 0.40% + average portfolio MER of 0.20% for Total Fee of 1.00%.

3. Typical Mutual Fund Fee based on industry data points including Investor Economics & Strategic Insight; The Investment Funds Institute of Canada.