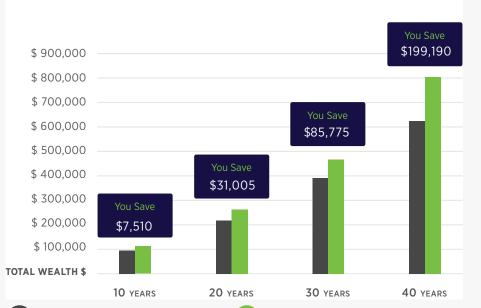

### Illustrative Impact of Fee Savings on \$30,000 Investment with Justwealth<sup>1</sup>

1. Assumes an investment of \$30,000 with annual contributions of \$5,000. Savings reflect rounding.

2. Justwealth Total Fee includes discounted management fee of 0.40% + Benecaid Referral Fee of 0.40% + average portfolio MER of 0.20% for Total Fee of 1.00%.

3. Typical Mutual Fund Fee based on industry data points including Investor Economics & Strategic Insight; The Investment Funds Institute of Canada.

### To sign up, please visit www.justwealth.com/schollen

Wealth with Mutual Fund

Potential Wealth with Justwealth

justwealth.com