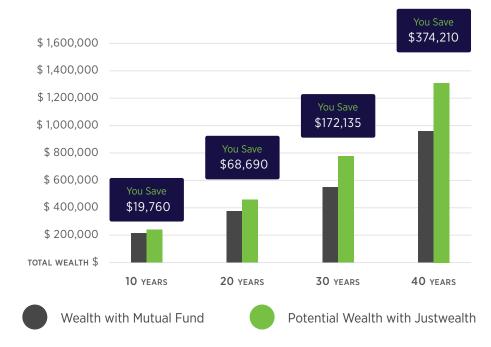

Impact of 1.10% Extra Fees on \$100,000

Note: Illustrative growth example assumes a \$100,000 non-taxable account with a 6% return and a \$5,000 annual contribution.