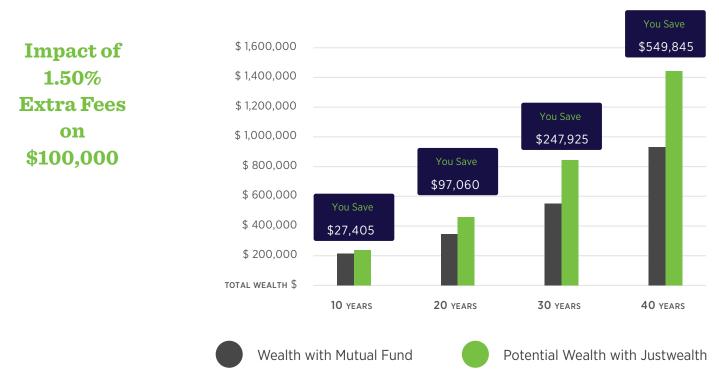

Minimum client Assets of \$5,000 applies. Minimum client fee of \$10 per month applies.

Note: Illustrative growth example assumes a \$100,000 non-taxable account with a 6% return and a \$5,000 annual contribution.