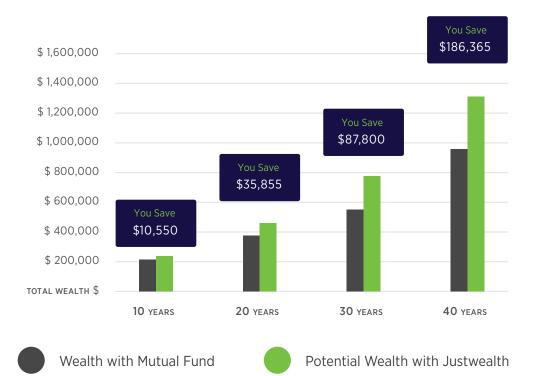

Impact of 0.60% Extra Fees on \$100,000

Note: Illustrative growth example assumes a \$100,000 non-taxable account with a 6% return and a \$5,000 annual contribution.