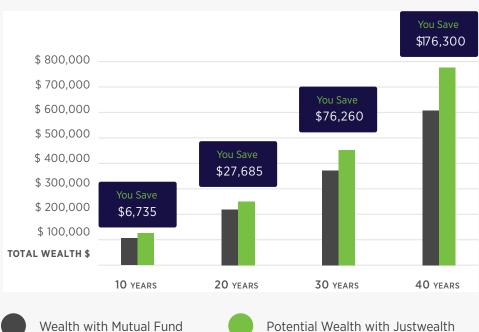

### **Fees Matter:**

**Justwealth** Total Fee:

1.10%<sup>2</sup>

**Typical Mutual Fund Fee:** 

 $2.00\%^{3}$ 

**Fee Savings** with Justwealth: 0.90%

### Illustrative Impact of Fee Savings on \$30,000 Investment with Justwealth<sup>1</sup>

Wealth with Mutual Fund

To sign up, please visit www.justwealth.com/andaloro

 $Assumes \ an investment \ of \$30,000 \ with \ annual \ contributions \ of \$5,000. \ Savings \ reflect \ rounding.$ 

Justwealth Total Fee includes discounted management fee of 0.40% + referral fee of 0.50% + average portfolio MER of 0.20% for Total Fee of 1.10%. Typical Mutual Fund Fee based on industry data points including Investor Economics & Strategic Insight; The Investment Funds Institute of Canada.