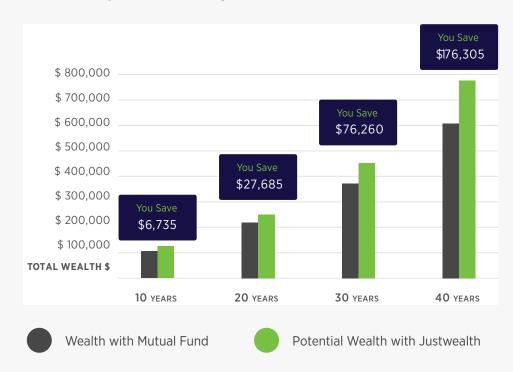

#### Lower Fees = Cost Savings = More \$ Invested = More Retirement Savings

### Fees Matter:

Justwealth Total Fee:

**1.10**%<sup>2</sup>

Typical Mutual Fund Fee:

2.00%3

Fee Savings with Justwealth: 0.90%

#### Illustrative Impact of Fee Savings on \$30,000 Investment with Justwealth<sup>1</sup>

<sup>1.</sup> Assumes an investment of \$30,000 with annual contributions of \$5,000. Savings reflect rounding.

- 2. Justwealth Total Fee includes discounted management fee of 0.40% + Advisor Referral Fee of 0.50% + average portfolio MER of 0.20% for Total Fee of 1.10%.
- 3. Typical Mutual Fund Fee based on industry data points including Investor Economics & Strategic Insight; The Investment Funds Institute of Canada.