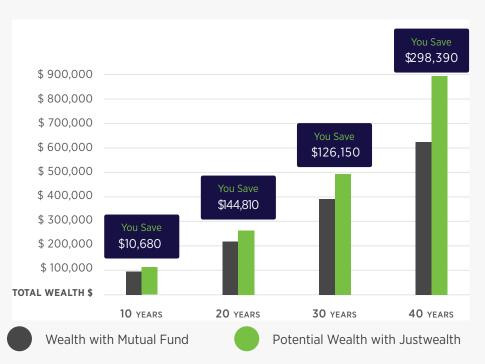

# **Fees Matter:**

Justwealth Total Fee:  $0.60\%^2$ 

Typical Mutual Fund Fee:

2.00%3

Fee Savings with Justwealth: 1.40%

#### Illustrative Impact of Fee Savings on \$30,000 Investment with Justwealth<sup>1</sup>

<sup>1.</sup> Assumes an investment of \$30,000 with annual contributions of \$5,000. Savings reflect rounding.