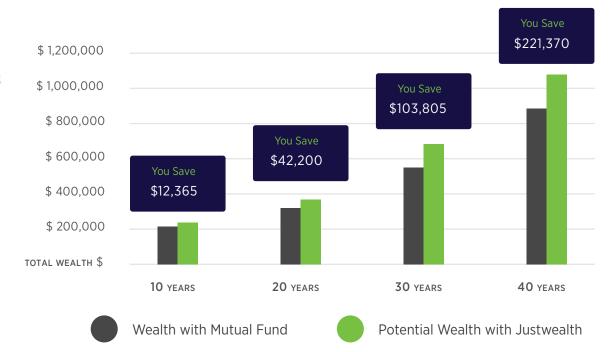

Impact of 0.70% Extra Fees on \$100,000

Note: Illustrative growth example assumes a \$100,000 non-taxable account with a 6% return and a \$5,000 annual contribution.