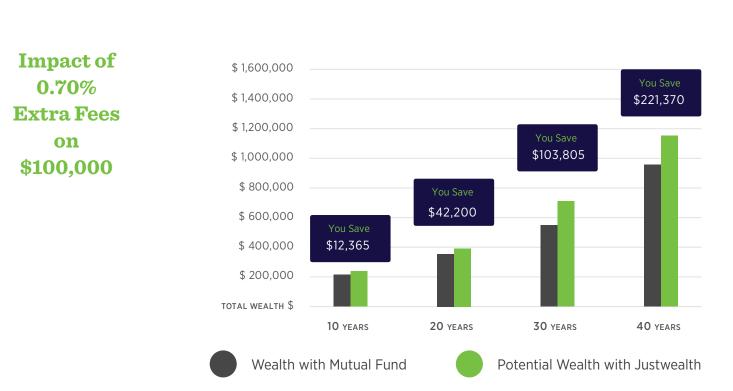

\*MoneySense: "a guide to the best robo-advisors in Canada for 2022"

C. Our Offer to You: Low-cost, sophisticated investing.

1.50%\*

**Justwealth** 

**Total Fee:** 

\*Source: Justwealth. Includes Justwealth Management Fee (0.40%) + Rivershore Wealth Planning Inc. Referral Fee (0.90%) + Typical Justwealth Portfolio MER (0.20%) resulting in an all-in fee of 1.50%. \*\*Source: Investor Economics and Strategic Insight: The Investment Funds Institute of Canada May 2015.

Note: Illustrative growth example assumes a \$100,000 non-taxable account with a 6% return and a \$5,000 annual contribution.

**Typical Mutual** 

Fund Fee: