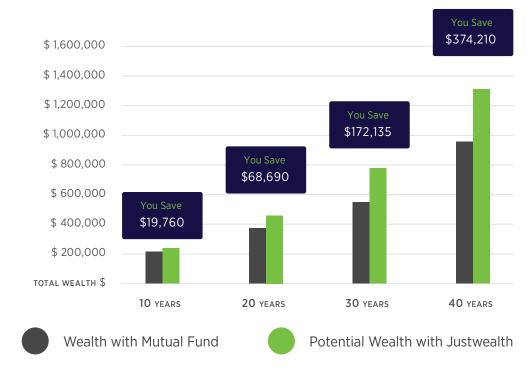

Impact of 1.10% Extra Fees on \$100,000

Note: Illustrative growth example assumes a \$100,000 non-taxable account with a 6% return and a \$5,000 annual contribution.