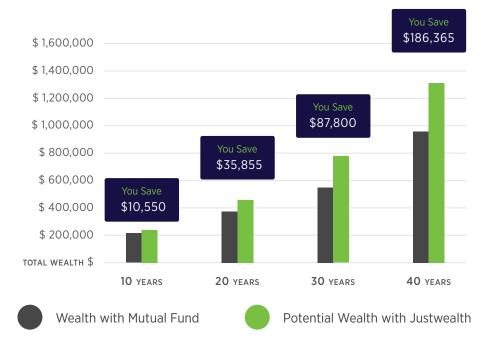

Impact of 0.60% Extra Fees on \$100,000

Note: Illustrative growth example assumes a \$100,000 non-taxable account with a 6% return and a \$5,000 annual contribution.