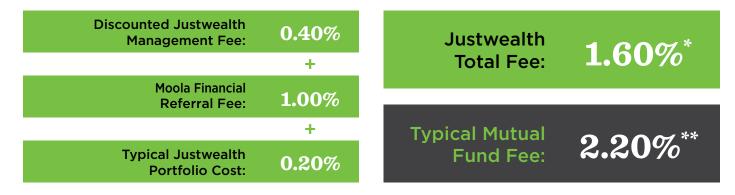

## C. Our Offer to You: Low-cost, sophisticated investing.

<sup>\*</sup>Source: Justwealth. Includes Justwealth Management Fee (0.40%) + Moola Financial Referral Fee (1.00%) + Typical Justwealth Portfolio MER (0.20%) resulting in an all-in fee of 1.60%.

<sup>\*\*</sup>Source: Investor Economics and Strategic Insight: The Investment Funds Institute of Canada May 2015.