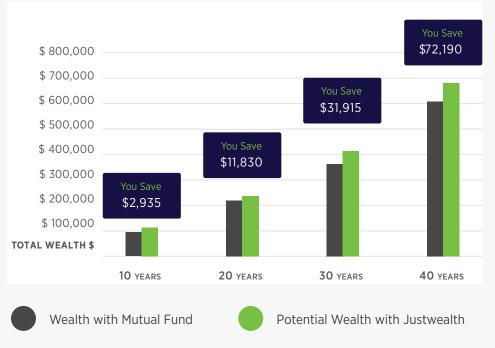

## **Fees Matter:**

# Justwealth<br/>Total Fee:1.60%2Typical Mutual<br/>Fund Fee:2.00%3Fee Savings<br/>with<br/>Justwealth:<br/>0.40%

1. Assumes an investment of \$30,000 with annual contributions of \$5,000. Savings reflect rounding.

2. Justwealth Total Fee includes discounted management fee of 0.40% + Advisor Referral Fee of 1.00% + average portfolio MER of 0.20% for Total Fee of 1.60%.

3. Typical Mutual Fund Fee based on industry data including Investor Economics & Strategic Insight; The Investment Funds Institute of Canada.