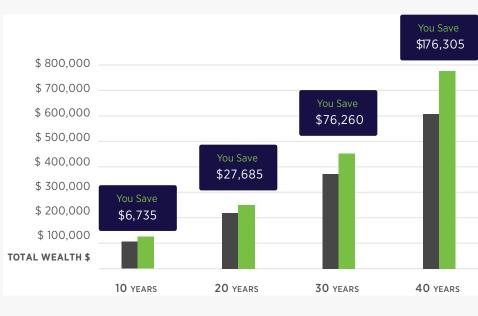

# **Fees Matter:**

Justwealth Total Fee:

**1.10**%<sup>2</sup>

Typical Mutual Fund Fee:

 $\overline{2.00}\%^{3}$ 

Fee Savings with Justwealth: 0.90%

#### Illustrative Impact of Fee Savings on \$30,000 Investment with Justwealth<sup>1</sup>

Wealth with Mutual Fund

Potential Wealth with Justwealth

To sign up, please visit www.justwealth.com/staxpay

<sup>1.</sup> Assumes an investment of \$30,000 with annual contributions of \$5,000. Savings reflect rounding.