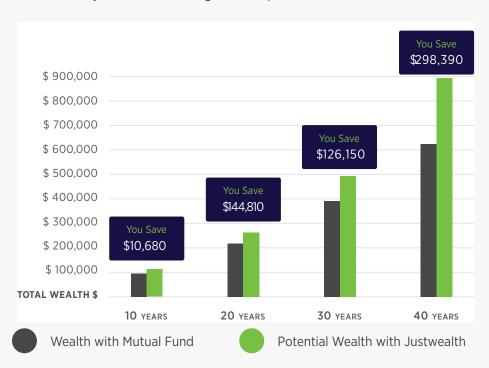

# **Fees Matter:**

Justwealth Total Fee:  $0.60\%^2$ 

Typical Mutual Fund Fee:

2.00%3

Fee Savings with Justwealth: 1.40%

#### Illustrative Impact of Fee Savings on \$30,000 Investment with Justwealth<sup>1</sup>

<sup>1.</sup> Assumes an investment of \$30,000 with annual contributions of \$5,000. Savings reflect rounding.

To sign up, please visit www.justwealth.com/redseal

<sup>2.</sup> Justwealth Total Fee includes discounted management fee of 0.40% + average portfolio MER of 0.20% for Total Fee of 0.60%.

<sup>3.</sup> Typical Mutual Fund Fee based on industry data points including Investor Economics & Strategic Insight; The Investment Funds Institute of Canada.