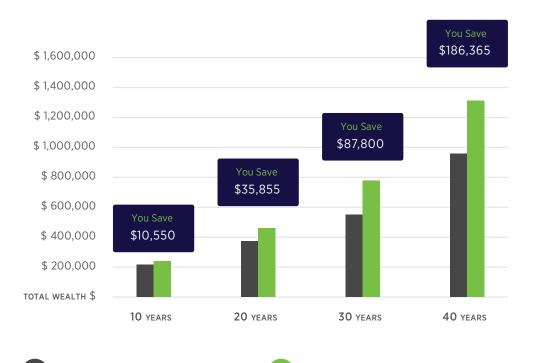

Impact of 0.60% Extra Fees on \$100,000

Note: Illustrative growth example assumes a \$100,000 non-taxable account with a 6% return and a \$5,000 annual contribution.