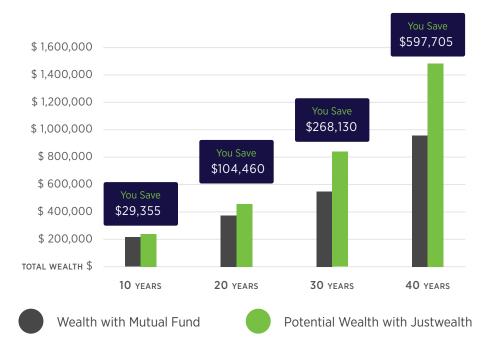

Impact of 1.60 % Extra Fees on \$100,000

Note: Illustrative growth example assumes a \$100,000 non-taxable account with a 6% return and a \$5,000 annual contribution.