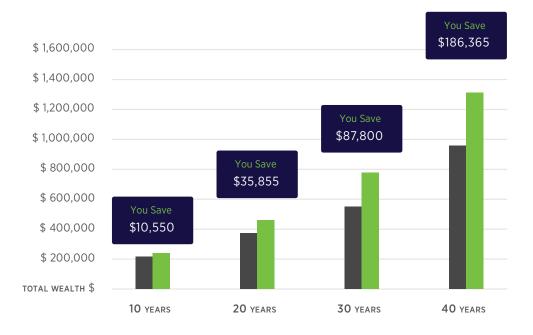

Impact of 0.60% Extra Fees on \$100,000

Note: Illustrative growth example assumes a \$100,000 non-taxable account with a 6% return and a \$5,000 annual contribution.

## **Leslie Gottlieb**

Senior Financial Advisor **Gottlieb & Associates** 

p: 416. 718. 4123

e: info@familywealthprotection.ca

\*Protecting Canadian families for over 25 years\*

Potential Wealth with Justwealth