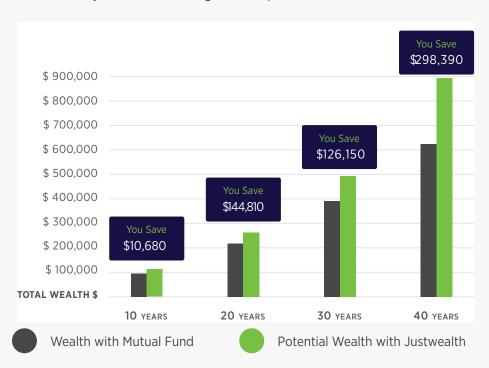

#### **Fees Matter:**

Justwealth Total Fee:  $0.60\%^2$ 

Typical Mutual Fund Fee:

2.00%3

Fee Savings with Justwealth: 1.40%

#### Illustrative Impact of Fee Savings on \$30,000 Investment with Justwealth<sup>1</sup>

<sup>1.</sup> Assumes an investment of \$30,000 with annual contributions of \$5,000. Savings reflect rounding.