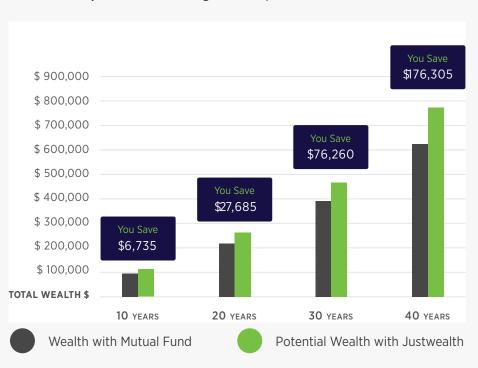

### **Fees Matter:**

Justwealth Total Fee: 1.10%<sup>2</sup>

Typical Mutual Fund Fee:

2.00%<sup>3</sup>

Fee Savings with Justwealth: 0.90%

#### Illustrative Impact of Fee Savings on \$30,000 Investment with Justwealth<sup>1</sup>

<sup>1.</sup> Assumes an investment of \$30,000 with annual contributions of \$5,000. Savings reflect rounding.