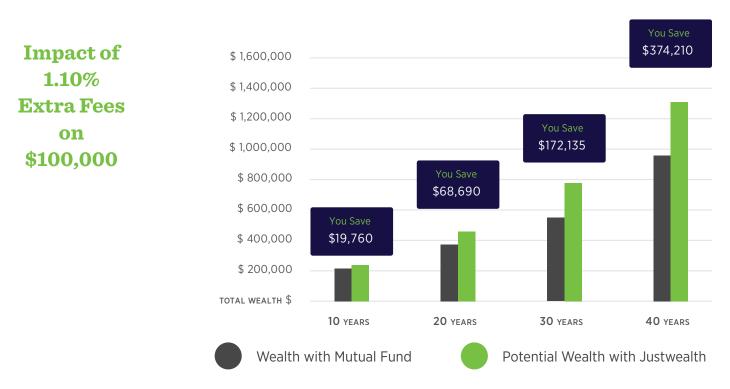

\*MoneySense: "a guide to the best robo-advisors in Canada for 2022"

C. Our Offer to You: Low-cost, sophisticated investing.

Justwealth Total Fee: **1.10%**\* Typical Mutual Fund Fee: 2.20%\*\*

\*Source: Justwealth. Includes Justwealth Management Fee (0.40%) + Path2Wealth Referral Fee (0.50%) + Typical Justwealth Portfolio MER (0.20%) resulting in an all-in fee of 1.10%. \*\*Source: Investor Economics and Strategic Insight: The Investment Funds Institute of Canada May 2015.

Note: Illustrative growth example assumes a \$100,000 non-taxable account with a 6% return and a \$5,000 annual contribution.