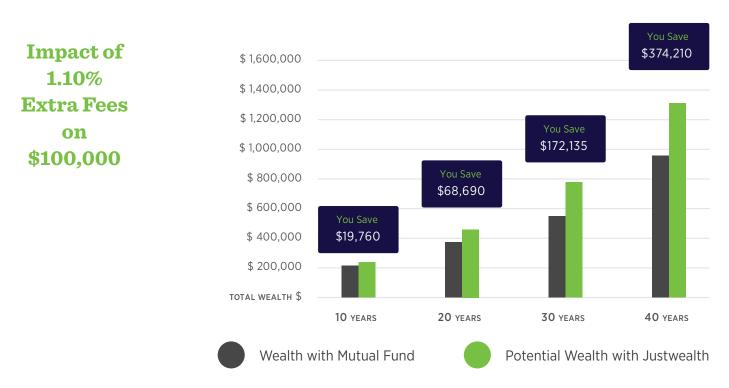

## C. Our Offer to You: Low-cost, sophisticated investing.

Justwealth Total Fee: **1.10%**\* Typical Mutual Fund Fee: 2.20%\*\*

\*Source: Justwealth. Includes Justwealth Management Fee (0.40%) + Insurement Referral Fee (0.50%) + Typical Justwealth Portfolio MER (0.20%) resulting in an all-in fee of 1.10%. \*\*Source: Investor Economics and Strategic Insight: The Investment Funds Institute of Canada May 2015.

Note: Illustrative growth example assumes a \$100,000 non-taxable account with a 6% return and a \$5,000 annual contribution.