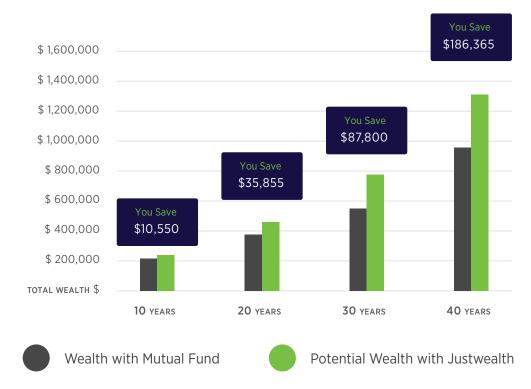

Impact of 0.60% Extra Fees on \$100,000

Note: Illustrative growth example assumes a \$100,000 non-taxable account with a 6% return and a \$5,000 annual contribution.