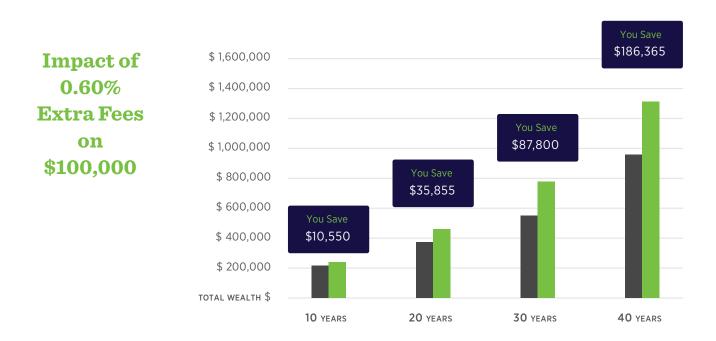

\*MoneySense: "a guide to the best robo-advisors in Canada for 2022"

C. Our Offer to You: Low-cost, sophisticated investing.

Justwealth Total Fee: **1.60%**\*

\*Source: Justwealth. Includes Justwealth Management Fee (0.40%) + Brightstart Financial Referral Fee (1.00%) + Typical Justwealth Portfolio MER (0.20%) resulting in an all-in fee of 1.60%. \*\*Source: Investor Economics and Strategic Insight: The Investment Funds Institute of Canada May 2015.

Note: Illustrative growth example assumes a \$100,000 non-taxable account with a 6% return and a \$5,000 annual contribution.