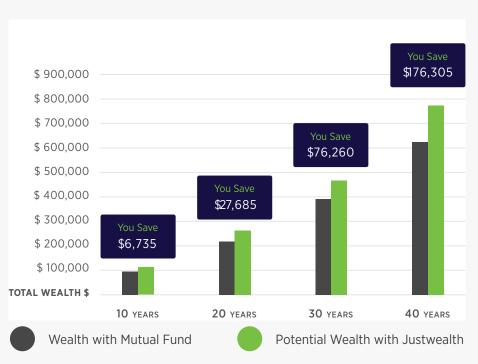

### **Fees Matter:**

Justwealth Total Fee:

**1.10**%<sup>2</sup>

Typical Mutual Fund Fee:

2.00%<sup>3</sup>

Fee Savings with Justwealth: 0.90%

#### Illustrative Impact of Fee Savings on \$30,000 Investment with Justwealth<sup>1</sup>

<sup>1.</sup> Assumes an investment of \$30,000 with annual contributions of \$5,000. Savings reflect rounding.

To sign up, please visit www.justwealth.com/emmconsulting

<sup>2.</sup> Justwealth Total Fee includes discounted management fee of 0.40% + Advisor Referral Fee of 0.50% + average portfolio MER of 0.20% for Total Fee of 1.10%.

<sup>3.</sup> Typical Mutual Fund Fee based on industry data including Investor Economics & Strategic Insight; The Investment Funds Institute of Canada.