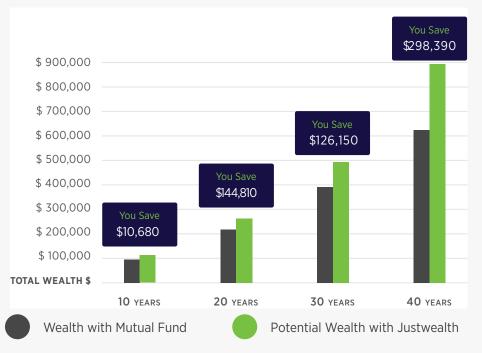

#### Illustrative Impact of Fee Savings on \$30,000 Investment with Justwealth<sup>1</sup>

1. Assumes an investment of \$30,000 with annual contributions of \$5,000. Savings reflect rounding.

2. Justwealth Total Fee includes discounted management fee of 0.40% + average portfolio MER of 0.20% for Total Fee of 0.60%.

3. Typical Mutual Fund Fee based on industry data points including Investor Economics & Strategic Insight; The Investment Funds Institute of Canada.