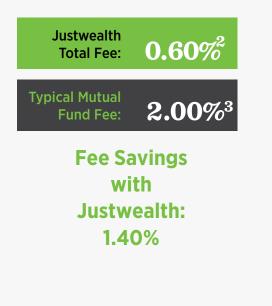

#### Illustrative Impact of Fee Savings on \$30,000 Investment with Justwealth<sup>1</sup>

1. Assumes an investment of \$30,000 with annual contributions of \$5,000. Savings reflect rounding.

2. Justwealth Total Fee includes discounted management fee of 0.40% + average portfolio MER of 0.20% for Total Fee of 0.60%.

3. Typical Mutual Fund Fee based on industry data points including Investor Economics & Strategic Insight; The Investment Funds Institute of Canada.