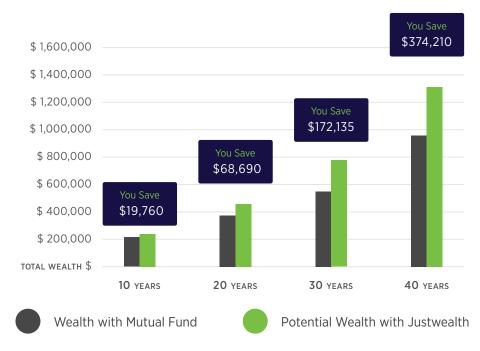

Impact of 1.10% Extra Fees on \$100,000

Note: Illustrative growth example assumes a \$100,000 non-taxable account with a 6% return and a \$5,000 annual contribution.