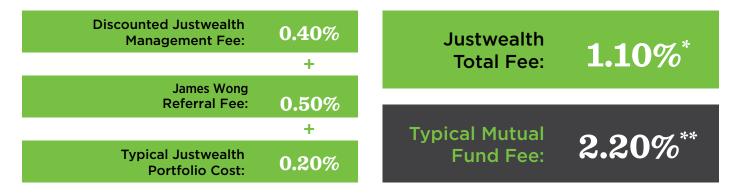

# C. Our Offer to You: Low-cost, sophisticated investing.

<sup>\*</sup>Source: Justwealth. Includes Justwealth Management Fee (0.40%) + James Wong Referral Fee (0.50%) + Typical Justwealth Portfolio MER (0.20%) resulting in an all-in fee of 1.10%.
\*\*Source: Investor Economics and Strategic Insight: The Investment Funds Institute of Canada May 2015.