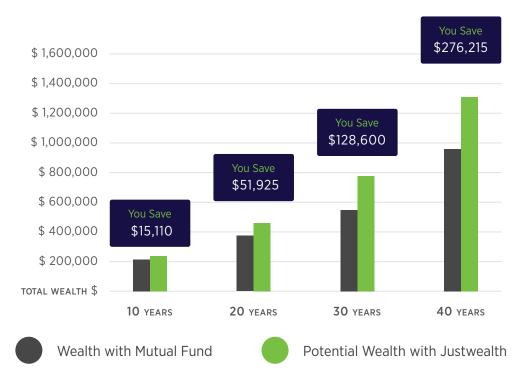

Impact of 0.85% Extra Fees on \$100,000

 $Note: Illustrative \ growth \ example \ assumes \ a \ \$100,000 \ non-taxable \ account \ with \ a \ 6\% \ return \ and \ a \ \$5,000 \ annual \ contribution.$ 