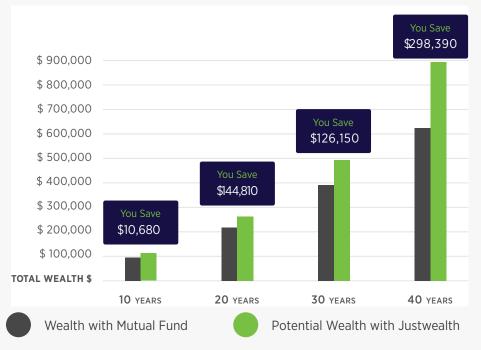

1. Assumes an investment of \$30,000 with annual contributions of \$5,000. Savings reflect rounding.

2. Justwealth Total Fee includes discounted management fee of 0.40% + average portfolio MER of 0.20% for Total Fee of 0.60%.