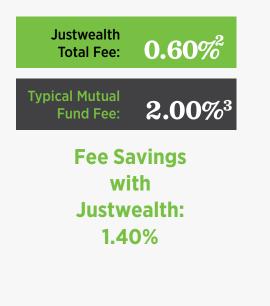

1. Assumes an investment of \$30,000 with annual contributions of \$5,000. Savings reflect rounding.

2. Justwealth Total Fee includes discounted management fee of 0.40% + average portfolio MER of 0.20% for Total Fee of 0.60%.

3. Typical Mutual Fund Fee based on industry data points including Investor Economics & Strategic Insight; The Investment Funds Institute of Canada.