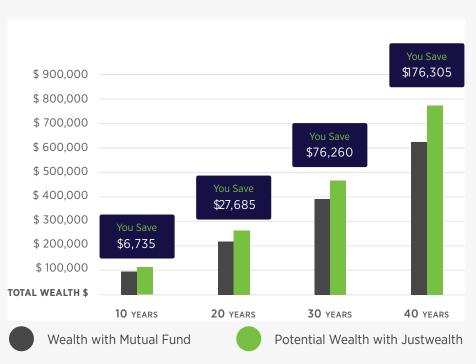

# **Fees Matter:**

Justwealth
Total Fee: 1.10%<sup>2</sup>

Typical Mutual Fund Fee: 2.

2.00%3

Fee Savings with Justwealth: 0.90%

#### Illustrative Impact of Fee Savings on \$30,000 Investment with Justwealth<sup>1</sup>

<sup>1.</sup> Assumes an investment of \$30,000 with annual contributions of \$5,000. Savings reflect rounding.