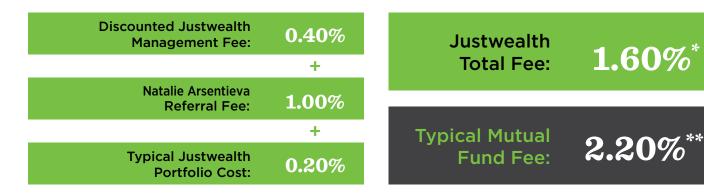

## C. Our Offer to You: Low-cost, sophisticated investing.

<sup>\*</sup>Source: Justwealth. Includes Justwealth Management Fee (0.40%) + Natalie Arsentieva Referral Fee (1.00%) + Typical Justwealth Portfolio MER (0.20%) resulting in an all-in fee of 1.60%.

<sup>\*\*</sup>Source: Investor Economics and Strategic Insight: The Investment Funds Institute of Canada May 2015.