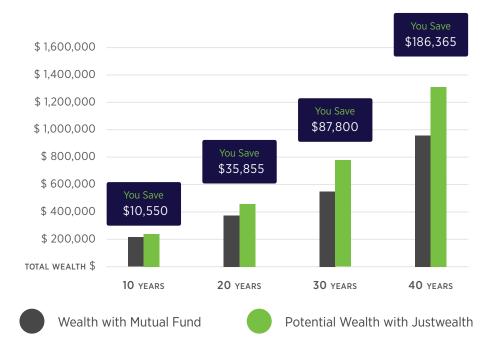

Impact of 0.60% Extra Fees on \$100,000

Note: Illustrative growth example assumes a \$100,000 non-taxable account with a 6% return and a \$5,000 annual contribution.