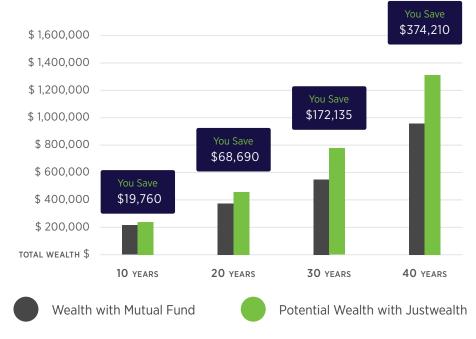

Impact of 1.10% Extra Fees on \$100,000

Note: Illustrative growth example assumes a \$100,000 non-taxable account with a 6% return and a \$5,000 annual contribution.