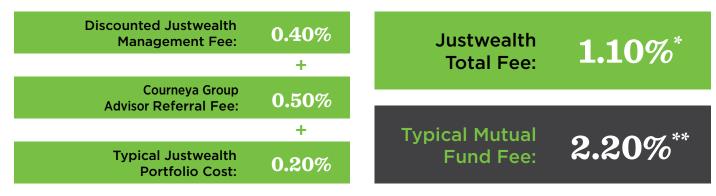

#### C. Our Offer to You: Low-cost, sophisticated investing.

<sup>\*</sup>Source: Justwealth. Includes Justwealth Management Fee (0.40%) + Courneya Group Referral Fee (0.50%) + Typical Justwealth Portfolio MER (0.20%) resulting in an all-in fee of 1.10%.
\*\*Source: Investor Economics and Strategic Insight: The Investment Funds Institute of Canada May 2015.