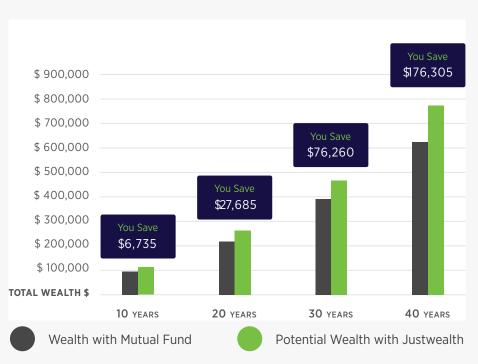

## **Fees Matter:**

Justwealth
Total Fee:

**1.10**%<sup>2</sup>

Typical Mutual Fund Fee:

2.00%3

Fee Savings with Justwealth: 0.90%

### Illustrative Impact of Fee Savings on \$30,000 Investment with Justwealth<sup>1</sup>

<sup>1.</sup> Assumes an investment of \$30,000 with annual contributions of \$5,000. Savings reflect rounding.