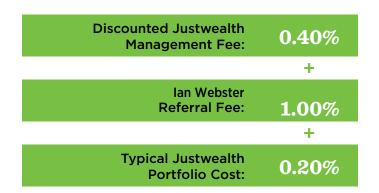

### C. Our Offer to You: Low-cost, sophisticated investing.

Justwealth Total Fee: 1.60%\*

Typical Mutual Fund Fee:

2.20%\*\*

Impact of 0.40% Extra Fees on \$100,000

Note: Illustrative growth example assumes a \$100,000 non-taxable account with a 6% return and a \$5,000 annual contribution.

<sup>\*</sup>Source: Justwealth. Includes Justwealth Management Fee (0.40%) + Ian Webster Referral Fee (1.00%) + Typical Justwealth Portfolio MER (0.20%) resulting in an all-in fee of 1.60%.

<sup>\*\*</sup>Source: Investor Economics and Strategic Insight: The Investment Funds Institute of Canada May 2015.