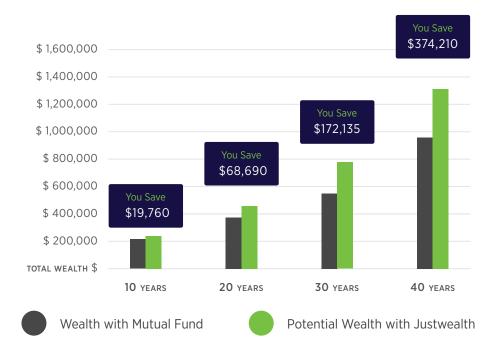

### C. Our Offer to You: Low-cost, sophisticated investing.

Justwealth Total Fee: 1.60%\*

Typical Mutual Fund Fee:

2.20%\*\*

Impact of 0.40% Extra Fees on \$100,000

Note: Illustrative growth example assumes a \$100,000 non-taxable account with a 6% return and a \$5,000 annual contribution.