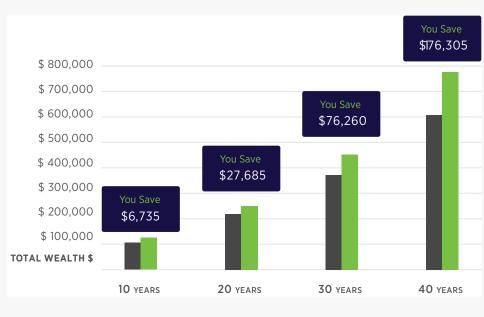

## **Fees Matter:**

Justwealth Total Fee:

**1.10**%<sup>2</sup>

Typical Mutual Fund Fee:

 $2.00\%^{3}$ 

Fee Savings with Justwealth: 0.90%

#### Illustrative Impact of Fee Savings on \$30,000 Investment with Justwealth<sup>1</sup>

Wealth with Mutual Fund

Potential Wealth with Justwealth

To sign up, please visit www.justwealth.com/fusebill

<sup>1.</sup> Assumes an investment of \$30,000 with annual contributions of \$5,000. Savings reflect rounding.

<sup>2.</sup> Justwealth Total Fee includes discounted management fee of 0.40% + Advisor Referral Fee of 0.50% + average portfolio MER of 0.20% for Total Fee of 1.10%.

<sup>3.</sup> Typical Mutual Fund Fee based on industry data including Investor Economics & Strategic Insight; The Investment Funds Institute of Canada.