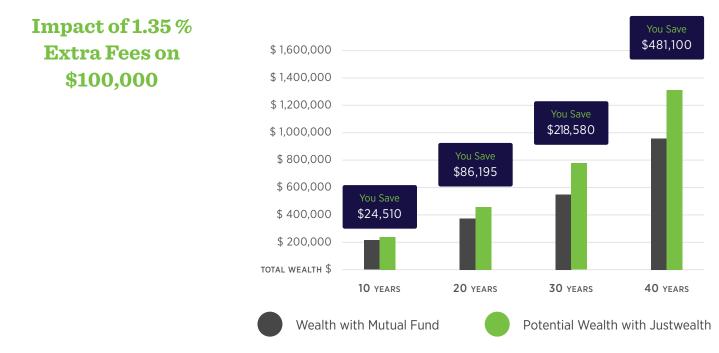

Note: Illustrative growth example assumes a \$100,000 non-taxable account with a 6% return and a \$5,000 annual contribution.