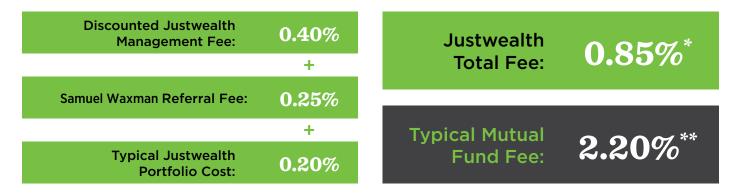

\*Digital Finance Institute, 2019.

C. Our Offer to You: Low-cost, sophisticated investing.

\*Source: Justwealth. Includes Justwealth Management Fee (0.40%) + Samuel Waxman Referral Fee (0.25%) + Typical Justwealth Portfolio MER (0.20%) resulting in an all-in fee of 0.85%. \*\*Source: Investor Economics and Strategic Insight: The Investment Funds Institute of Canada May 2015.