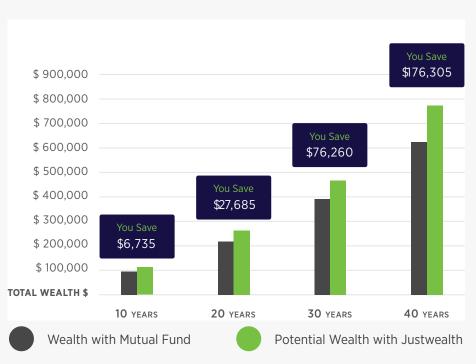

## **Fees Matter:**

Justwealth Total Fee: 1.10%<sup>2</sup>

Typical Mutual Fund Fee:

2.00%3

Fee Savings with Justwealth: 0.90%

#### Illustrative Impact of Fee Savings on \$30,000 Investment with Justwealth<sup>1</sup>

<sup>1.</sup> Assumes an investment of \$30,000 with annual contributions of \$5,000. Savings reflect rounding.