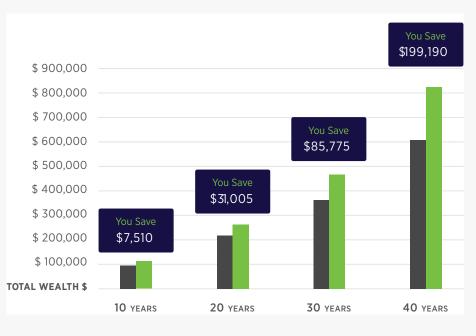

#### Illustrative Impact of Fee Savings on \$30,000 Investment with Justwealth<sup>1</sup>

Wealth with Mutual Fund

Potential Wealth with Justwealth

To sign up, please visit www.justwealth.com/prodigyproperty

I. Assumes an investment of \$30,000 with annual contributions of \$5,000. Savings reflect rounding.

<sup>2.</sup> Justwealth Total Fee includes discounted management fee of 0.40%, + Advisor Referral Fee of 0.40% + average portfolio MER of 0.20% for Total Fee of 1.00%.