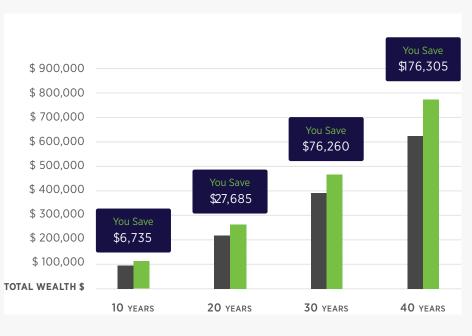

## **Fees Matter:**

Justwealth Total Fee:

**1.10**%<sup>2</sup>

Typical Mutual Fund Fee:

2.00%2

Fee Savings with Justwealth: 0.90%

### Illustrative Impact of Fee Savings on \$30,000 Investment with Justwealth<sup>1</sup>

Wealth with Mutual Fund

Potential Wealth with Justwealth

To sign up, please visit <a href="https://www.justwealth.com/flexed">www.justwealth.com/flexed</a>

<sup>1.</sup> Assumes an investment of \$30,000 with annual contributions of \$5,000. Savings reflect rounding.

<sup>2.</sup> Justwealth Total Fee includes discounted management fee of 0.40%, + OnPoint Benefits Referral Fee of 0.50% + average portfolio MER of 0.20% for Total Fee of 1.10%. Typical Mutual Fund Fee based on industry data including per Investor Economics & Strategic Insight; The Investment Funds Institute of Canada.