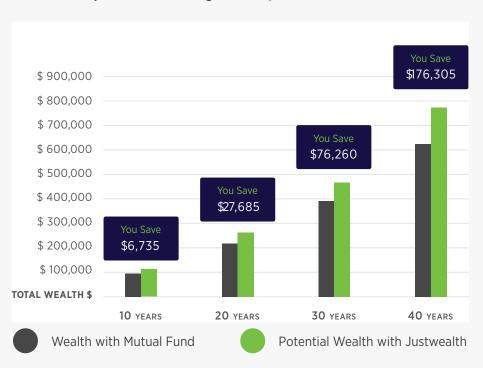

# **Fees Matter:**

Justwealth
Total Fee:

**1.10**%<sup>2</sup>

Typical Mutual Fund Fee:

2.00%<sup>3</sup>

Fee Savings with Justwealth: 0.90%

#### Illustrative Impact of Fee Savings on \$30,000 Investment with Justwealth<sup>1</sup>

<sup>1.</sup> Assumes an investment of \$30,000 with annual contributions of \$5,000. Savings reflect rounding.