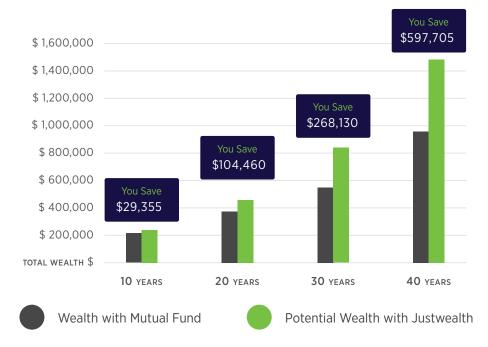

Impact of 1.60 % Extra Fees on \$100,000 at Age 35

Note: Illustrative growth example assumes a \$100,000 non-taxable account with a 6% return and a \$5,000 annual contribution.