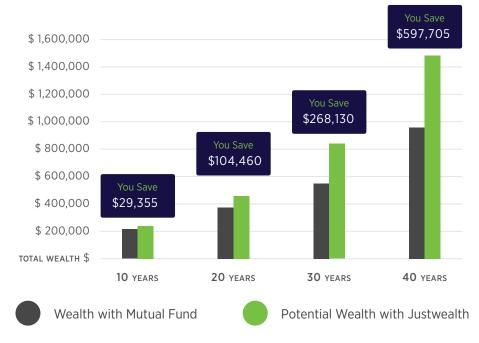

Impact of 1.60 % Extra Fees on \$100,000 at Age 35

Note: Illustrative growth example assumes a \$100,000 non-taxable account with a 6% return and a \$5,000 annual contribution.