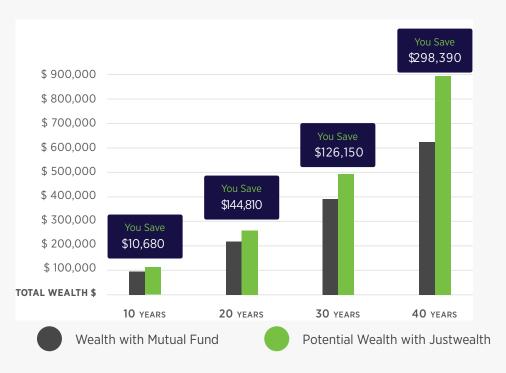

# **Fees Matter:**

Justwealth Total Fee: 0.60%

Typical Mutual Fund Fee:

 $2.00\%^{3}$ 

Fee Savings with Justwealth: 1.40%

#### Illustrative Impact of Fee Savings on \$30,000 Investment with Justwealth<sup>1</sup>

<sup>1.</sup> Assumes an investment of \$30,000 with annual contributions of \$5,000. Savings reflect rounding.