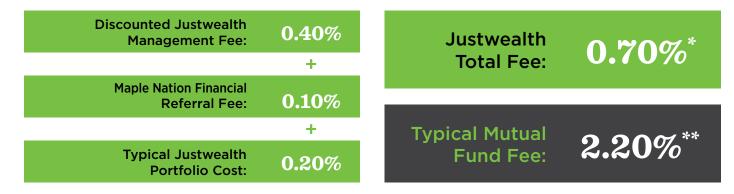

## C. Our Offer to You: Low-cost, sophisticated investing.

<sup>\*</sup>Source: Justwealth. Includes Justwealth Management Fee (0.40%) + Maple Nation Financial Referral Fee (0.10%) + Typical Justwealth Portfolio MER (0.20%) resulting in an all-in fee of 0.70%.

<sup>\*\*</sup>Source: Investor Economics and Strategic Insight: The Investment Funds Institute of Canada May 2015.