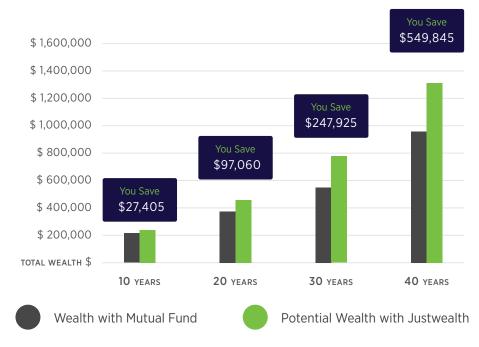

Impact of 1.50% Extra Fees on \$100,000

Note: Illustrative growth example assumes a \$100,000 non-taxable account with a 6% return and a \$5,000 annual contribution.