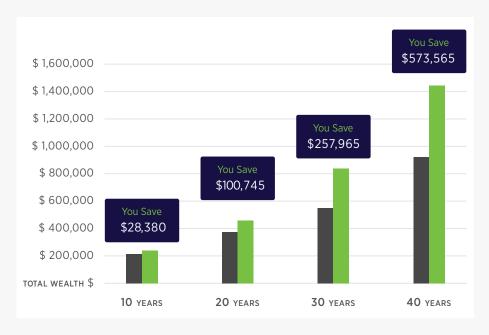

#### **Fees Matter:**

Justwealth
Total Fee:

 $0.65\%^{2}$ 

Typical Mutual Fund Fee:

 $2.20\%^{2}$ 

Fee Savings with Justwealth: 1.55%

#### Illustrative Impact of Fee Savings on \$100,000 Investment with Justwealth<sup>1</sup>

Wealth with Mutual Fund

Potential Wealth with Justwealth

To sign up, please visit www.justwealth.com/benefithub

<sup>1.</sup> Assumes an investment of \$100,000 with annual contributions of \$5,000. Savings reflect rounding.

<sup>2.</sup> Justwealth Total Fee includes discounted management fee of 0.40%, + GroupBenefitz/BenefitHub Referral Fee of 0.05% + average portfolio MER of 0.20% for Total Fee of 0.65%. Typical Mutual Fund Fee based on industry data per Investor Economics & Strategic Insight; The Investment Funds Institute of Canada.