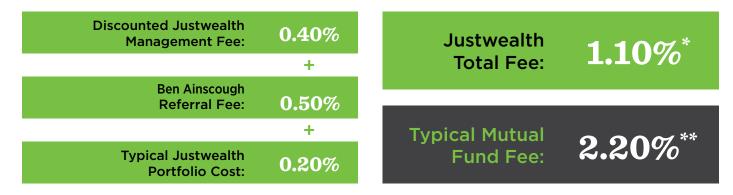

#### C. Our Offer to You: Low-cost, sophisticated investing.

<sup>\*</sup>Source: Justwealth. Includes Justwealth Management Fee (0.40%) + Ben Ainscough (0.50%) + Typical Justwealth Portfolio MER (0.20%) resulting in an all-in fee of 1.10%. \*\*Source: Investor Economics and Strategic Insight: The Investment Funds Institute of Canada May 2015.