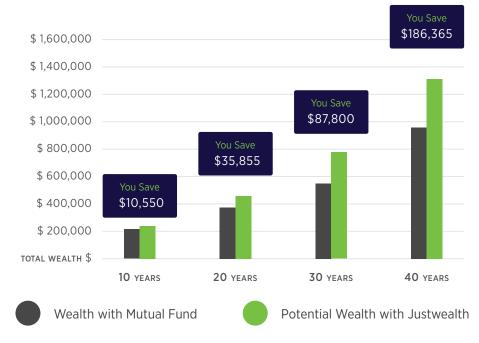

**Impact of 0.60%** Extra Fees on \$100,000

Note: Illustrative growth example assumes a \$100,000 non-taxable account with a 6% return and a \$5,000 annual contribution.