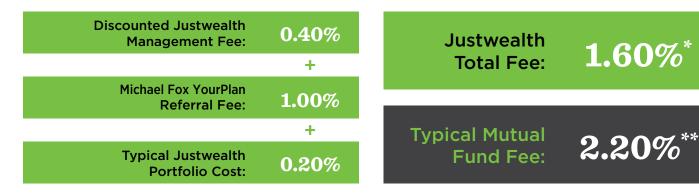

#### **C. Our Offer to You:** Low-cost, sophisticated investing.

<sup>\*</sup>Source: Justwealth. Includes Justwealth Management Fee (0.40%) + Michael Fox YourPlan Referral Fee (1.00%) + Typical Justwealth Portfolio MER (0.20%) resulting in an all-in fee of 1.60%. \*\*Source: Investor Economics and Strategic Insight: The Investment Funds Institute of Canada May 2015.