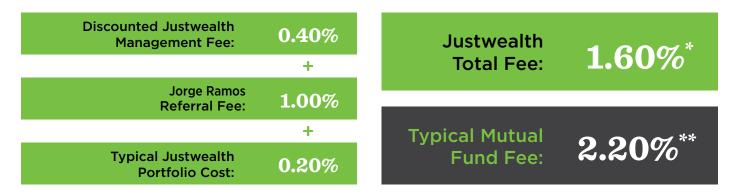

\*Digital Finance Institute, 2019.

C. Our Offer to You: Low-cost, sophisticated investing.

\*Source: Justwealth. Includes Justwealth Management Fee (0.40%) + Jorge Ramos Referral Fee (1.00%) + Typical Justwealth Portfolio MER (0.20%) resulting in an all-in fee of 1.60%. \*\*Source: Investor Economics and Strategic Insight: The Investment Funds Institute of Canada May 2015.