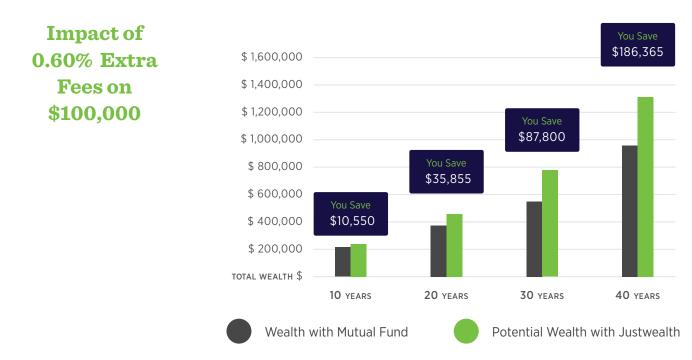

Note: Illustrative growth example assumes a \$100,000 non-taxable account with a 6% return and a \$5,000 annual contribution.