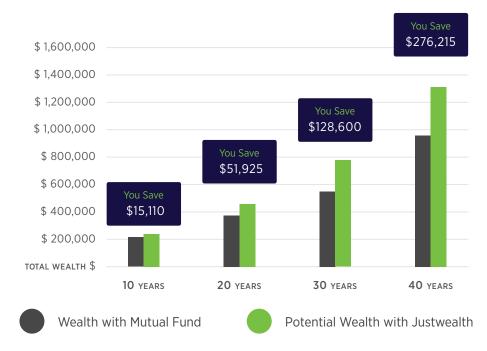

Impact of 0.85% Extra Fees on \$100,000

Note: Illustrative growth example assumes a \$100,000 non-taxable account with a 6% return and a \$5,000 annual contribution.