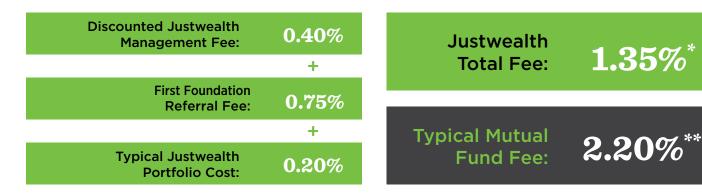

#### C. Our Offer to You: Low-cost, sophisticated investing.

<sup>\*</sup>Source: Justwealth. Includes Justwealth Management Fee (0.40%) + First Foundation Financial Referral Fee (0.75%) + Typical Justwealth Portfolio MER (0.20%) resulting in an all-in fee of 1.35%.