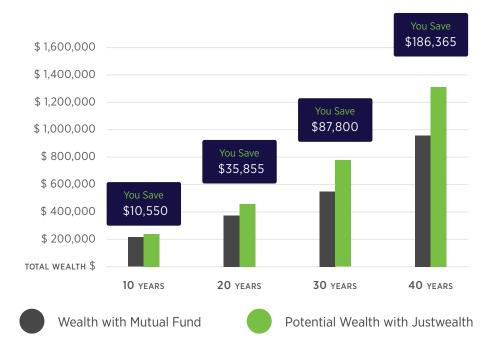

Impact of 0.60% Extra Fees on \$100,000

Note: Illustrative growth example assumes a \$100,000 non-taxable account with a 6% return and a \$5,000 annual contribution.