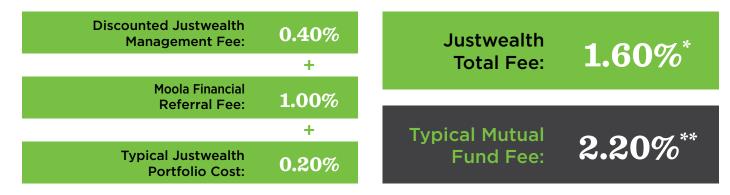

## C. Our Offer to You: Low-cost, sophisticated investing.

<sup>\*</sup>Source: Justwealth. Includes Justwealth Management Fee (0.40%) + Moola Financial Referral Fee (1.00%) + Typical Justwealth Portfolio MER (0.20%) resulting in an all-in fee of 1.60%.

<sup>\*\*</sup>Source: Investor Economics and Strategic Insight: The Investment Funds Institute of Canada May 2015.